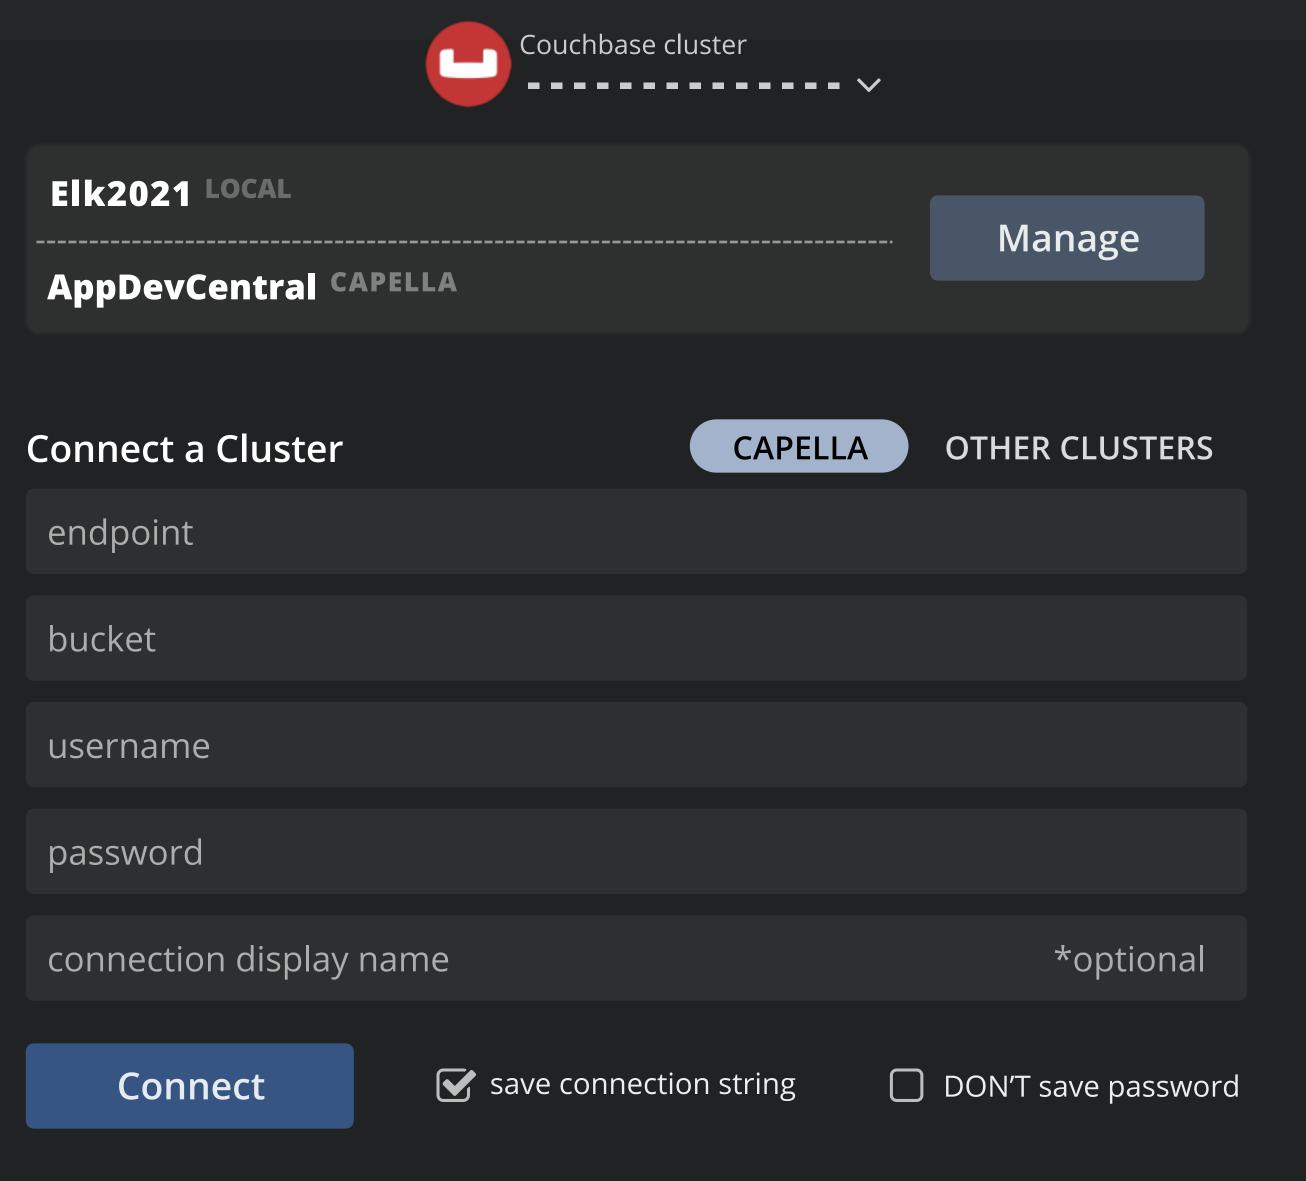

## No Couchbase Cluster to Connect To? No Problem...

Lorem ipsum dolor sit amet,
adipiscing elit, sed do eiusmod
tempor incididunt ut labore et
dolore magna aliqua. Ut enim ad
minim veniam, quis nostrud.

Duis aute irure dolor in reprehenderit in voluptate velit esse cillum dolore eu fugiat nulla pariatur. Excepteur sint t non proident, sunt in culpa qui officia deserunt mollit anima.

Get Couchbase Capella

Download Couchbase Server

JimmyDean ▼

travel-sample.\*.\* travel-sample.inventory.\* travel-sample.inventory.airline travel-sample.inventory.airport travel-sample.inventory.hotel travel-sample.hackathon.\* travel-sample.hackathon.project1 travel-sample.hackathon.project2 travel-sample.hackathon.project3